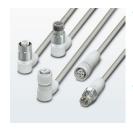

## M12 Cableset for the Food and Beverage Industry

## For IP69K applications

Phoenix Contact is introducing a new line of Food and Beverage cables, IP69K rated, ideal for your washdown and harsh environment applications.

|                |                                |                             | 6                                     |                                |                             |                                       |
|----------------|--------------------------------|-----------------------------|---------------------------------------|--------------------------------|-----------------------------|---------------------------------------|
| Head 1         | Male<br>straight               | Female<br>Straight          | Male<br>Straight                      | Male<br>Straight               | Female<br>Straight          | Male<br>Straight                      |
| Head 2         | Free end                       | Free End                    | Female<br>Straight                    | Free End                       | Free End                    | Female<br>Straight                    |
| Poles          | 4                              | 4                           | 4                                     | 5                              | 5                           | 5                                     |
| Length (M)     | 5                              | 5                           | 3                                     | 5                              | 5                           | 3                                     |
| Order No.      | 1420942                        | 1420968                     | 1420981                               | 1420992                        | 1421000                     | 1421013                               |
| Desc.          | SAC-4P-<br>M12MS/5,0-500<br>FB | SAC-4P-5,0-500/<br>M12FS FB | SAC-4P-<br>M12MS/3,0-500/<br>M12FS FB | SAC-5P-<br>M12MS/5,0-500<br>FB | SAC-5P-5,0-500/<br>M12FS FB | SAC-5P-<br>M12MS/3,0-500/<br>M12FS FB |
| Promo<br>Price | \$11.25                        | \$11.25                     | \$17.25                               | \$12.50                        | \$12.50                     | \$19.75                               |

- Hygienic design with stainless steel knurling and washdown design with plastic knurling
- Material resistance of cabling for the food industry

### Features and benefits

- Easy to clean thanks, to the special hygienic design, IP69K
- Corrosion protection for all exposed metal parts, stainless steel
- Designed to meet the requirements of the pharmaceutical and food industry
- **UL** approved

V

Cable jacket made of PVC rated from -25C to 90C