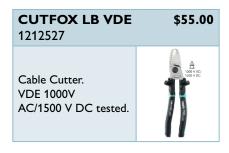

55.00                   |



| Order No.   | 2320539               |
|-------------|-----------------------|
| Description | QUINT4-CAP/24DC/5/4KJ |
| Amps        | 5A                    |
| Promo Price | \$580.00              |



| Order No.   | 2320571                |
|-------------|------------------------|
| Description | QUINT4-CAP/24DC/10/8KJ |
| Amps        | 10A                    |
| Promo Price | \$680.00               |

#### **Professional Tools**

### Effortless & Clean Results







| CUTFOX 25<br>1212130                                                               | \$331.50 |
|------------------------------------------------------------------------------------|----------|
| Cable Cutter, with ratchet function. For copper and aluminum, up to 25mm diameter. |          |





| <b>CUTFOX-S VDE</b> 1212207                          | \$37.50 |
|------------------------------------------------------|---------|
| Diagonal cutter.<br>VDE 1000V<br>AC/1500V DC tested. |         |

| <b>UNIFOX-P VDE</b> 1212204                                           | \$35.00 |
|-----------------------------------------------------------------------|---------|
| Needle-nose<br>pliers with blade.<br>VDE 1000V AC/1500V<br>DC tested. |         |

| <b>UNIFOX-WP</b> 1212365                             | \$32.50 |
|------------------------------------------------------|---------|
| Water pump pliers, with groove joint and grip areas. |         |

| MICROFOX-SB<br>1212489                                   | \$33.00 |
|----------------------------------------------------------|--------