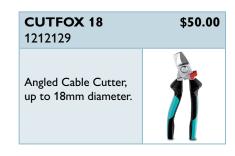

| 1076858   | QUINT4-CAP/24DC/20/16KJ/EC  | 20A  | EtherCAT              | \$1,798.00  |



| Order No.   | 2320526                    |
|-------------|----------------------------|
| Description | QUINT4-CAP/24DC/3.8/1KJ/PT |
| Amps        | 3.8A                       |
| Promo Price | \$555.00                   |



| Order No.   | 2320539               |
|-------------|-----------------------|
| Description | QUINT4-CAP/24DC/5/4KJ |
| Amps        | 5A                    |
| Promo Price | \$580.00              |



| Order No.   | 2320571                |
|-------------|------------------------|
| Description | QUINT4-CAP/24DC/10/8KJ |
| Amps        | 10A                    |
| Promo Price | \$680.00               |

#### **Professional Tools**

### Effortless & Clean Results







| CUTFOX 25<br>1212130                                                               | \$331.50 |
|------------------------------------------------------------------------------------|----------|
| Cable Cutter, with ratchet function. For copper and aluminum, up to 25mm diameter. |          |





| <b>CUTFOX-S VDE</b> 1212207                          | \$37.50 |
|------------------------------------------------------|---------|
| Diagonal cutter.<br>VDE 1000V<br>AC/1500V DC tested. |         |

| <b>UNIFOX-P VDE</b> 1212204                                           | \$35.00 |
|-----------------------------------------------------------------------|---------|
| Needle-nose<br>pliers with blade.<br>VDE 1000V AC/1500V<br>DC tested. |         |

| <b>UNIFOX-WP</b> 1212365