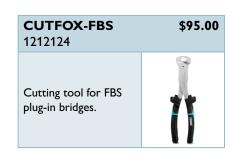

.00                   |



| Order No.   | 2320539               |
|-------------|-----------------------|
| Description | QUINT4-CAP/24DC/5/4KJ |
| Amps        | 5A                    |
| Promo Price | \$580.00              |



| Order No.   | 2320571                |
|-------------|------------------------|
| Description | QUINT4-CAP/24DC/10/8KJ |
| Amps        | 10A                    |
| Promo Price | \$680.00               |

#### **Professional Tools**

### Effortless & Clean Results







| CUTFOX 25<br>1212130                                                               | \$331.50 |
|------------------------------------------------------------------------------------|----------|
| Cable Cutter, with ratchet function. For copper and aluminum, up to 25mm diameter. |          |





| <b>CUTFOX-S VDE</b> 1212207                          | \$37.50 |
|------------------------------------------------------|---------|
| Diagonal cutter.<br>VDE 1000V<br>AC/1500V DC tested. |         |

| <b>UNIFOX-P VDE</b> 1212204                                           | \$35.00 |
|-----------------------------------------------------------------------|---------|
| Needle-nose<br>pliers with blade.<br>VDE 1000V AC/1500V<br>DC tested. |         |

| <b>UNIFOX-WP</b> 1212365                             | \$32.50 |
|------------------------------------------------------|---------|
| Water pump pliers, with groove joint and grip areas. |         |

| MICROFOX-SB<br>1212489                                   | \$33.00 |
|----------------------------------------------------------|---------|