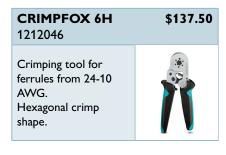

-----------------------------------------------|---------|
| Electronic diagonal cutter, tapered head, angled (21°), without chamfer. |         |

| MICROFOX-P<br>1212493                                                          | \$35.75 |
|--------------------------------------------------------------------------------|---------|
| Electronic flat pliers,<br>smooth gripping<br>surface, with spring<br>opening. |         |

| <b>WIREFOX 10</b> 1212150                                                                                     | \$87.50 |
|---------------------------------------------------------------------------------------------------------------|---------|
| Stripping tool for cables from 34-8 AWG with self-adjusting stripping length and replaceable stripping blade. |         |





## **PLC-V8 Adapters**

### For easy coupling to digital IO Cards

The system cabling allows fast and error free connection of eight relay channels to the control level. This solution combines the product features of the PLC-INTERFACE and VARIOFACE system cabling relay family.

#### **Adapters & Interface Modules**

| Order No. | Description      | Details                                  | Promo Price |
|-----------|------------------|------------------------------------------|-------------|
| 2296553   | PLC-V8/FLK14/IN  | Input Adapter                            | \$44.00     |
| 2295554   | PLC-V8/FLK14/OUT | Output Adapter                           | \$44.00     |
| 2903788   | VIP-2/PT/FLK14   | Interface Module<br>(Push-In connection) | \$41.00     |
| 2315023   | VIP-2/SC/FLK14